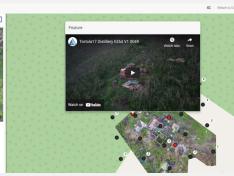

Model

Processed orthomosaic images can be overlaid where the claim is situated and additional markers for 360 images or videos can be placed on additional layers.

Measure

Measurements can be taken in 2D space on orthomosaic image layers as well as in 3D space using Point Clouds.